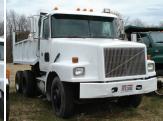

TRUCKS INCLUDE: 1997 Chevy 3500 box truck – 1989 GMC 8500 CAT diesel 5 sp. – 1997 Mack CH 13 winch truck – 1985 Autocar service rig – 2004 International semi tractor diesel Canadian spread axle 8 sp. w/sleeper – Approx. 30 semi flat trailers 45' & 48' Steel & Aluminum – 1995 Int.4700 straight truck auto, diesel – assorted sized tanks – 1998 Mack CH 613 10 sp. – Volvo tandem dump truck – 2000 Peterbilt tanker – Autocar tanker – 2005 Freightliner Semi