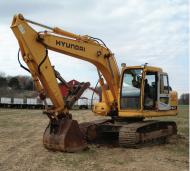

## Intersection of US RT 30 & Paris Ave., Minerva, OH 44657

Directions: Take US RT 30 east of SR 44 and west of Minerva to auction (corner of US Rt. 30 & Paris Ave.) Watch for KIKO signs.

INVENTORY INCLUDES: Clean Case 1150K Ser: 3 Dozer, Hydro. 6-way power angle, full comfort cab, w/ 25K winch 456 hrs. Ser #N7DC00174 - CAT D5C dozer, 6-way power angle - Hyundai mod: 160CC7 Excavator 2,400 hrs. 17,400 Ser. #N50110124 - CAT E200B Excavator Ser. #45600628 - CAT 980 F high wheel loader w/clam bucket & weight meter - CAT 910E wheel loader