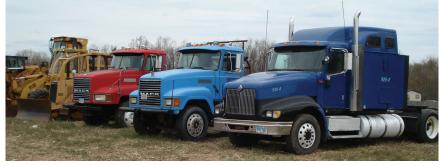

TRUCKS INCLUDE: 1997 Chevy 3500 box truck – 1989 GMC 8500 CAT diesel 5 sp. – 1997 Mack CH 13 winch truck – 1985 Autocar service rig – 2004 International semi tractor diesel Canadian spread axle 8 sp. w/sleeper – Approx. 30 semi flat trailers 45' & 48' Steel & Aluminum – 1995 Int.4700 straight truck auto, diesel – assorted sized tanks – 1998 Mack CH 613 10 sp. – Volvo tandem dump truck – 2000 Peterbilt tanker – Autocar tanker – 2005 Freightliner Semi