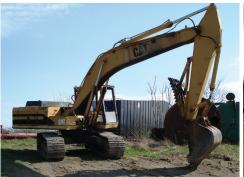

## Intersection of US RT 30 & Paris Ave., Minerva, OH 44657

Directions: Take US RT 30 east of SR 44 and west of Minerva to auction (corner of US Rt. 30 & Paris Ave.) Watch for KIKO signs.

INVENTORY INCLUDES: Clean Case 1150K Ser: 3 Dozer, Hydro. 6-way power angle, full comfort cab, w/ 25K winch 456 hrs. Ser #N7DC00174 - CAT D5C dozer, 6-way power angle - Hyundai mod: 160CC7 Excavator 2,400 hrs. 17,400 Ser. #N50110124 - CAT E200B Excavator Ser. #45600628 - CAT 980 F high wheel loader w/clam bucket & weight meter - CAT 910E wheel loader