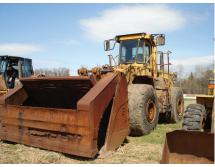

## Intersection of US RT 30 & Paris Ave., Minerva, OH 44657

Directions: Take US RT 30 east of SR 44 and west of Minerva to auction (corner of US Rt. 30 & Paris Ave.) Watch for KIKO signs.

INVENTORY INCLUDES: Clean Case 1150K Ser: 3 Dozer, Hydro. 6-way power angle, full comfort cab, w/ 25K winch 456 hrs. Ser #N7DC00174 - CAT D5C dozer, 6-way power angle - Hyundai mod: 160CC7 Excavator 2,400 hrs. 17,400 Ser. #N50110124 - CAT E200B Excavator Ser. #45600628 - CAT 980 F high wheel loader w/clam bucket & weight meter - CAT 910E wheel loader