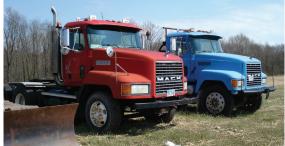

TRUCKS INCLUDE: 1997 Chevy 3500 box truck – 1989 GMC 8500 CAT diesel 5 sp. – 1997 Mack CH 13 winch truck – 1985 Autocar service rig – 2004 International semi tractor diesel Canadian spread axle 8 sp. w/sleeper – Approx. 30 semi flat trailers 45' & 48' Steel & Aluminum – 1995 Int.4700 straight truck auto, diesel – assorted sized tanks – 1998 Mack CH 613 10 sp. – Volvo tandem dump truck – 2000 Peterbilt tanker – Autocar tanker – 2005 Freightliner Semi