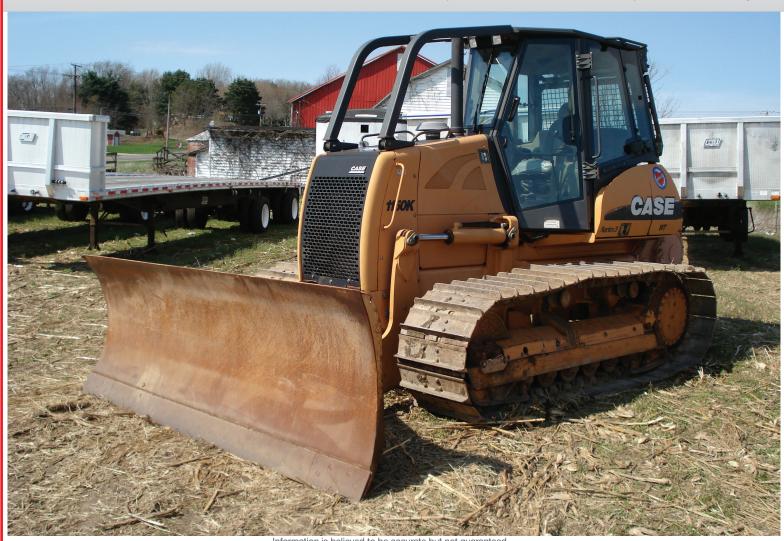

## Dozers, Excavators, Semis, Trailers, Trucks, Tanks & More!

Case 1150 K Series 3 Dozer 456 Hrs. - Hyundai & CAT Excavators

CAT D5c Dozer - CAT 980 F High Lift Wheel Loader - CAT 910E Wheel Loader Semi Tractors - Semi Trailers - Service Rig - Trucks - Tanks

## Intersection of US RT 30 & Paris Ave., Minerva, OH 44657

Directions: Take US RT 30 east of SR 44 and west of Minerva to auction (corner of US Rt. 30 & Paris Ave.) Watch for KIKO signs.

INVENTORY INCLUDES: Clean Case 1150K Ser: 3 Dozer, Hydro. 6-way power angle, full comfort cab, w/ 25K winch 456 hrs. Ser #N7DC00174 - CAT D5C dozer, 6-way power angle - Hyundai mod: 160CC7 Excavator 2,400 hrs. 17,400 Ser. #N50110124 - CAT E200B Excavator Ser. #45600628 - CAT 980 F high wheel loader w/clam bucket & weight meter - CAT 910E wheel loader